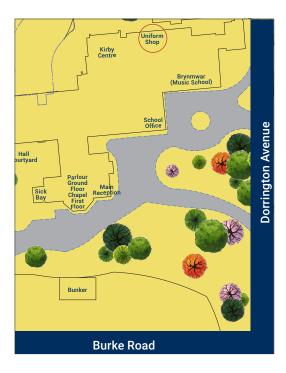

## Sacré Cœur Uniform Shop Order Form

The Uniform Shop is located on the School premises near the Kirby Centre, and adjacent to the Dorothy McGuinness Building. It is accessible from Dorrington Avenue.